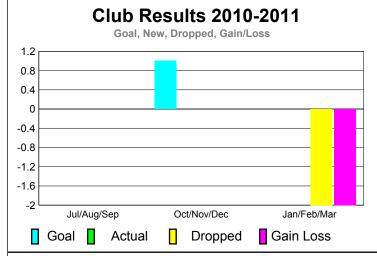

0

|             |                            | <u>Club</u><br><b>201</b>     |                                   | <u>Clubs</u><br>2009-2010        |                                  |
|-------------|----------------------------|-------------------------------|-----------------------------------|----------------------------------|----------------------------------|
| Month       | New<br>Club<br><u>Goal</u> | Actual<br>New<br><u>Clubs</u> | Actual<br>Dropped<br><u>Clubs</u> | Gain/<br>Loss of<br><u>Clubs</u> | Gain/<br>Loss of<br><u>Clubs</u> |
| Jul/Aug/Sep | 0                          | 0                             | 0                                 | 0                                | 0                                |
| Oct/Nov/Dec | 1                          | 0                             | 0                                 | 0                                | 0                                |
| Jan/Feb/Mar | 0                          | 0                             | -2                                | -2                               | 0                                |