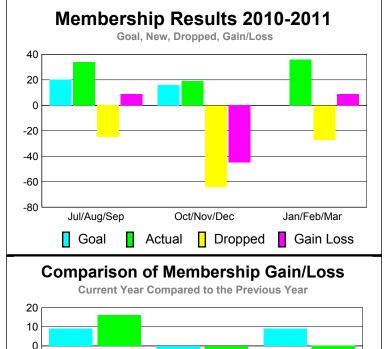

## YTD Status Quo Clubs 2010-2011

Status Quo Clubs Compared to Status Quo Members

6
4
2
0
-2
-4
-6

Jul/Aug/Sep Oct/Nov/Dec Jan/Feb/Mar

Status Quo Clubs Total Status Quo Members

| • • • • • • • • • • • • • • • • • • • • |          |                |                   |         |         |  |  |
|-----------------------------------------|----------|----------------|-------------------|---------|---------|--|--|
| <u> MEMBERSHIP</u>                      |          |                |                   |         |         |  |  |
|                                         | <u> </u> | <u> Aember</u> | <u>Membership</u> |         |         |  |  |
|                                         |          | 201            | 2009-2010         |         |         |  |  |
|                                         |          |                | _                 |         |         |  |  |
|                                         | Net      | Actual         | Actual            | Gain/   | Gain/   |  |  |
|                                         | Memb     | New            | Dropped           | Loss of | Loss of |  |  |
| Month                                   | Goal     | Memb           | Memb              | Memb    | Memb    |  |  |
| Jul/Aug/Sep                             | 20       | 34             | -25               | 9       | 16      |  |  |
| Oct/Nov/Dec                             | 16       | 19             | -64               | -45     | -11     |  |  |
| Jan/Feb/Mar                             | 0        | 36             | -27               | 9       | -4      |  |  |
| Totals                                  | 36       | 89             | -116              | -27     | 1       |  |  |