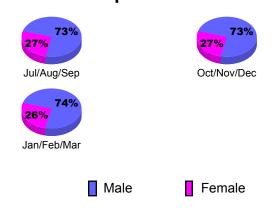

/   |  |  |
|                                         | Memb     | New            | Dropped           | Loss of | Loss of |  |  |
| Month                                   | Goal     | Memb           | Memb              | Memb    | Memb    |  |  |
| Jul/Aug/Sep                             | 20       | 34             | -25               | 9       | 16      |  |  |
| Oct/Nov/Dec                             | 16       | 19             | -64               | -45     | -11     |  |  |
| Jan/Feb/Mar                             | 0        | 36             | -27               | 9       | -4      |  |  |
| Totals                                  | 36       | 89             | -116              | -27     | 1       |  |  |



## **Gender Comparison 2010-2011**

Oct/Nov/Dec

Jan/Feb/Mar

Previous Year